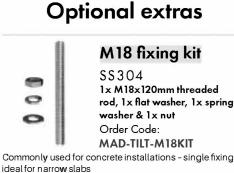

SS304 2x M12x93mm lag screws, 2x flat washers, 2x spring washers & 2x nuts Order Code: MAD-TILT-M12KIT

Commonly used for timber/beam fixing (M12 threaded rod may also be used with rear lock nuts as an alternative to lag screw timber/beam fixing - M12 threaded rod and rear fixing nut not included in MAD-TILT-M12KIT)