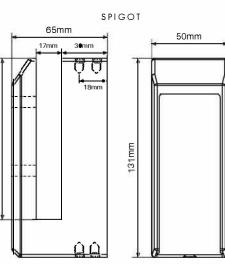

#### Madrid tilt spigot

FRICTION FIT Polish, satin, matt black or matt white finish

Order Code: MAD-TILT-S-P (Polish) MAD-TILT-S-S (Satin) MAD-TILT-S-B (Black) MAD-TILT-S-MW (White)

- Duplex stainless steel 2205
- · Face mount spigot fix to vertical surface of concrete, timber/steel beams or bearers
- · 2 part spigot for easy install: (1) rear plate fixed to vertical surface (2) spigot attaches to rear plate with 2 x M8 counter sunk screws
- Tilt adjustable innovative design allows for tilt adjustment by simply turning top and bottom M8 grub screws
- Glass alignment adjustability is a huge installation advantage
- Timber/beam fixing 2 x fixing points in the rear plate for increased strength
- Concrete fixing ideal for narrow slabs with 1 x sturdy M18 fixing
- Neat finish slide in cover plate hides exposed screws on spigot front
- Earthing terminal included
- 3mm stackable horseshoe packers sold separately that can inserted behind rear plate to overcome uneven vertical surfaces