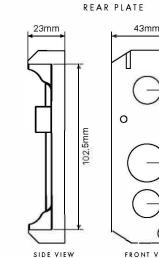

#### Madrid tilt spigot

FRICTION FIT Polish, satin, matt black or matt white finish

Order Code: MAD-TILT-S-P (Polish) MAD-TILT-S-S (Satin) MAD-TILT-S-B (Black) MAD-TILT-S-MW (White)

- Duplex stainless steel 2205
- · Face mount spigot fix to vertical surface of concrete, timber/steel beams or bearers
- · 2 part spigot for easy install: (1) rear plate fixed to vertical surface (2) spigot attaches to rear plate with 2 x M8 counter sunk screws
- Tilt adjustable innovative design allows for tilt adjustment by simply turning top and bottom M8 grub screws
- Glass alignment adjustability is a huge installation advantage
- Timber/beam fixing 2 x fixing points in the rear plate for increased strength
- Concrete fixing ideal for narrow slabs with 1 x sturdy M18 fixing
- Neat finish slide in cover plate hides exposed screws on spigot front
- Earthing terminal included
- 3mm stackable horseshoe packers sold separately that can inserted behind rear plate to overcome uneven vertical surfaces