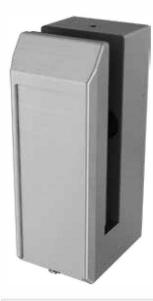

#### Madrid tilt spigot

FRICTION FIT Polish, satin, matt black or matt white finish

Order Code: MAD-TILT-S-P (Polish) MAD-TILT-S-S (Satin) MAD-TILT-S-B (Black) MAD-TILT-S-MW (White)

- Duplex stainless steel 2205
- · Face mount spigot fix to vertical surface of concrete, timber/steel beams or bearers
- · 2 part spigot for easy install: (1) rear plate fixed to vertical surface (2) spigot attaches to rear plate with 2 x M8 counter sunk screws
- Tilt adjustable innovative design allows for tilt adjustment by simply turning top and bottom M8 grub screws
- Glass alignment adjustability is a huge installation advantage
- Timber/beam fixing 2 x fixing points in the rear plate for increased strength
- Concrete fixing ideal for narrow slabs with 1 x sturdy M18 fixing
- Neat finish slide in cover plate hides exposed screws on spigot front
- Earthing terminal included
- 3mm stackable horseshoe packers sold separately that can inserted behind rear plate to overcome uneven vertical surfaces