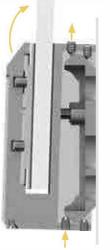

TILT GLASS BACK

TILT GLASS FORWARD

#### TILT GLASS BACK

Unwind top M8 grub screw slightly and tighten bottom M8 grub screw to tilt glass back