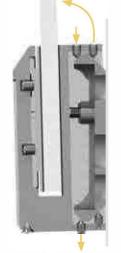

TILT GLASS BACK

TILT GLASS FORWARD

#### TILT GLASS FORWARD

Tighten top M8 grub screw and unwind bottom M8 grub screw slightly to tilt glass forward

| . 1    |            |
|--------|------------|
| POLISH | MATT BLACK |
|        |            |
| SATIN  | MATT WHITE |