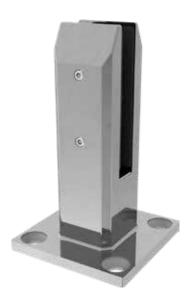

## Pool Madrid base plated spigot

FRICTION FIT

Polish, satin or matt black finish Order Code: POOLMAD-SBP-P (Polish) POOLMAD-SBP-S (Satin) POOLMAD-SBP-B (Black)

- Duplex stainless steel 2205
- Contemporary tapered top to comply with 'no toe hold' requirements
- Base plate has 4x countersunk holes to enable flush fixing. Countersunk timber screw available (hex head drive)
- Modern square shape with minimal visible fixings
- Recessed single friction plate for neat finish & easy installation
- Tapered packer included (1mm to 1.5mm) to enable tilt adjustment of glass