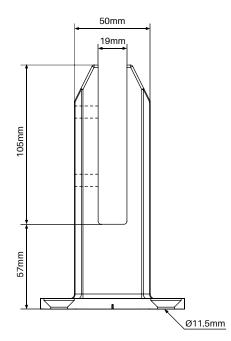

## Pool Madrid base plated spigot

FRICTION FIT

Polish, satin or matt black finish Order Code: POOLMAD-SBP-P (Polish) POOLMAD-SBP-S (Satin) POOLMAD-SBP-B (Black)

- Duplex stainless steel 2205
- Contemporary tapered top to comply with 'no toe hold' requirements
- Base plate has 4x countersunk holes to enable flush fixing. Countersunk timber screw available (hex head drive)
- Modern square shape with minimal visible fixings
- Recessed single friction plate for neat finish & easy installation
- Tapered packer included (1mm to 1.5mm) to enable tilt adjustment of glass