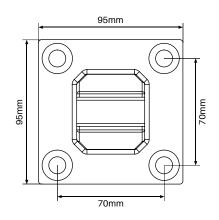

## Pool Madrid base plated spigot

FRICTION FIT

Polish, satin or matt black finish Order Code: POOLMAD-SBP-P (Polish) POOLMAD-SBP-S (Satin) POOLMAD-SBP-B (Black)

- Duplex stainless steel 2205
- Contemporary tapered top to comply with 'no toe hold' requirements
- Base plate has 4x countersunk holes to enable flush fixing. Countersunk timber screw available (hex head drive)
- Modern square shape with minimal visible fixings
- Recessed single friction plate for neat finish & easy installation
- Tapered packer included (1mm to 1.5mm) to enable tilt adjustment of glass