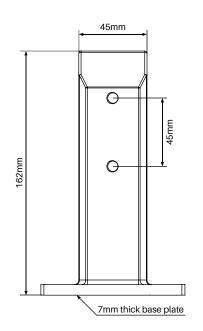

## Pool Madrid base plated spigot

FRICTION FIT

Polish, satin or matt black finish Order Code: POOLMAD-SBP-P (Polish) POOLMAD-SBP-S (Satin) POOLMAD-SBP-B (Black)

- Duplex stainless steel 2205
- Contemporary tapered top to comply with 'no toe hold' requirements
- Base plate has 4x countersunk holes to enable flush fixing. Countersunk timber screw available (hex head drive)
- Modern square shape with minimal visible fixings
- Recessed single friction plate for neat finish & easy installation
- Tapered packer included (1mm to 1.5mm) to enable tilt adjustment of glass