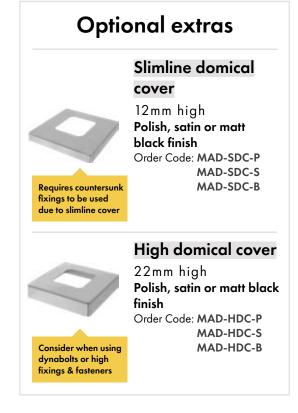

## POOL MADRID SS2205



## Pool Madrid base plated spigot

FRICTION FIT

Polish, satin or matt black finish Order Code: POOLMAD-SBP-P (Polish) POOLMAD-SBP-S (Satin) POOLMAD-SBP-B (Black)

- Duplex stainless steel 2205
- Contemporary tapered top to comply with 'no toe hold' requirements
- Base plate has 4x countersunk holes to enable flush fixing. Countersunk timber screw available (hex head drive)
- Modern square shape with minimal visible fixings
- Recessed single friction plate for neat finish & easy installation
- Tapered packer included (1mm to 1.5mm) to enable tilt adjustment of glass











See page 52 for convenient timber & concrete fixing kits for base plated installs