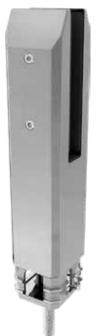

## Pool Madrid core drill spigot

FRICTION FIT Polish, satin or matt black finish Order Code: Core drill: POOLMAD-S-P (Polish)

- POOLMAD-S-S (Satin) POOLMAD-S-B (Matt Black)
- Duplex stainless steel 2205
- Designed for pool fencing load requirements
  while keeping price point in mind
- Contemporary tapered top to comply with 'no toe hold' requirements
- Use with standard Madrid dress rings and domical cover
- 45mm front profile
- Earthing terminal included
- Recessed friction plate provides a neat finish and easy installation
- M10 bolt at bottom of core drill spigot allows for height adjustment and adds extra anchoring strength