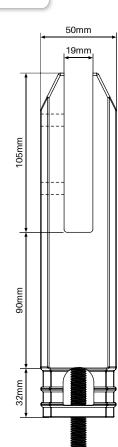

## Pool Madrid core drill spigot

FRICTION FIT Polish, satin or matt black finish Order Code: Core drill: POOLMAD-S-P (Polish)

- POOLMAD-S-S (Satin) POOLMAD-S-B (Matt Black)
- Duplex stainless steel 2205
- Designed for pool fencing load requirements
  while keeping price point in mind
- Contemporary tapered top to comply with 'no toe hold' requirements
- Use with standard Madrid dress rings and domical cover
- 45mm front profile
- Earthing terminal included
- Recessed friction plate provides a neat finish and easy installation
- M10 bolt at bottom of core drill spigot allows for height adjustment and adds extra anchoring strength