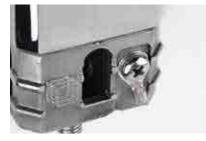

Notched base plate for centre line alignment

Handy earthing terminal on core drill & base plated spigots