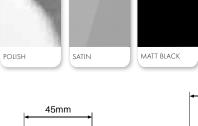

## Pool Madrid core drill spigot

FRICTION FIT Polish, satin or matt black finish Order Code: Core drill: POOLMAD-S-P (Polish)

- POOLMAD-S-S (Satin) POOLMAD-S-B (Matt Black)
- Duplex stainless steel 2205
- Designed for pool fencing load requirements
  while keeping price point in mind
- Contemporary tapered top to comply with 'no toe hold' requirements
- Use with standard Madrid dress rings and domical cover
- 45mm front profile
- Earthing terminal included
- Recessed friction plate provides a neat finish and easy installation
- M10 bolt at bottom of core drill spigot allows for height adjustment and adds extra anchoring strength