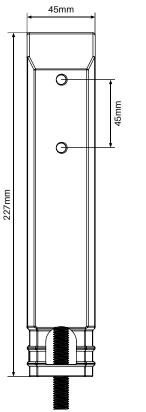

## Pool Madrid core drill spigot

FRICTION FIT Polish, satin or matt black finish Order Code: Core drill: POOLMAD-S-P (Polish)

- POOLMAD-S-S (Satin) POOLMAD-S-B (Matt Black)
- Duplex stainless steel 2205
- Designed for pool fencing load requirements
  while keeping price point in mind
- Contemporary tapered top to comply with 'no toe hold' requirements
- Use with standard Madrid dress rings and domical cover
- 45mm front profile
- Earthing terminal included
- Recessed friction plate provides a neat finish and easy installation
- M10 bolt at bottom of core drill spigot allows for height adjustment and adds extra anchoring strength