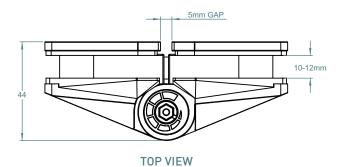

# 125 SERIES POOL HINGE

## GLASS TO GLASS



#### 125 SERIES POOL HINGE

- SELF-CLOSING SAFETY HINGE FOR GLASS POOL FENCING
- TO BE USED WITH CHILD PROOF SAFETY LATCH
- COMPLIES WITH AUSTRALIAN STANDARDS FOR POOL GATE HARDWARE
- NATA ACCREDITED AND INDEPENDENTLY TESTED TO 25 000 CYCLES (NATA = NATIONAL ASSOCIATION OF TESTING AUTHORITIES AUSTRALIA)

### FINISHES AND FUNCTIONS

- 2205 GRADE STAINLESS STEEL
- 3 SURFACE FINISHES
- SIMPLE *QUIK-ADJUST* RATCHET SYSTEM
- SINGLE ACTION
- SOFT CLOSE
- NON-HOLD OPEN
- ANTI-FOOT-HOLD GASKET AND SAFETY CAP INCLUDED















**REAR VIEW** 



#### TO ORDER SPECIFY

- 125GP POLISHED FINISH
- 125GS SATIN FINISH
- 125GB BLACK FINISH



**INSTALLED SAFETY CAP** 





POLARIS
SOFT CLOSE HINGE
GLASS GATE SPECIALISTS