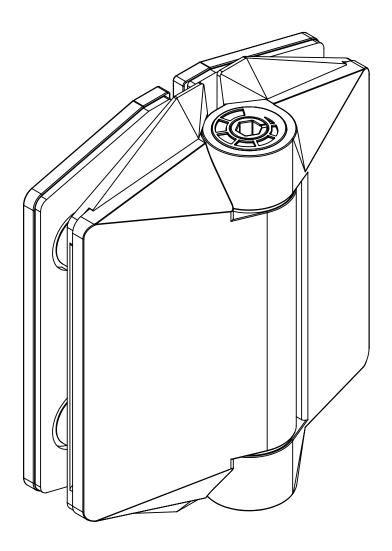

#### 125 SERIES POOL HINGE

- SELF-CLOSING SAFETY HINGE FOR GLASS POOL FENCING
- TO BE USED WITH CHILD PROOF SAFETY LATCH
- COMPLIES WITH AUSTRALIAN STANDARDS FOR POOL GATE HARDWARE
- NATA ACCREDITED AND INDEPENDENTLY TESTED TO 25 000 CYCLES (NATA = NATIONAL ASSOCIATION OF TESTING AUTHORITIES AUSTRALIA)

### FINISHES AND FUNCTIONS

- 2205 GRADE STAINLESS STEEL
- 3 SURFACE FINISHES
- SIMPLE *QUIK-ADJUST* RATCHET SYSTEM
- SINGLE ACTION
- SOFT CLOSE
- NON-HOLD OPEN
- ANTI-FOOT-HOLD GASKET AND SAFETY CAP INCLUDED

**REAR VIEW** 