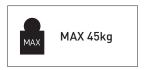

### FINISHES AND FUNCTIONS

- 2205 GRADE STAINLESS STEEL
- 3 SURFACE FINISHES
- SIMPLE *QUIK-ADJUST* RATCHET SYSTEM
- SINGLE ACTION
- SOFT CLOSE
- NON-HOLD OPEN
- ANTI-FOOT-HOLD GASKET AND SAFETY CAP INCLUDED