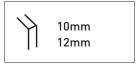

### FINISHES AND FUNCTIONS

- 2205 GRADE STAINLESS STEEL
- 3 SURFACE FINISHES
- SIMPLE *QUIK-ADJUST* RATCHET SYSTEM
- SINGLE ACTION
- SOFT CLOSE
- NON-HOLD OPEN
- ANTI-FOOT-HOLD GASKET AND SAFETY CAP INCLUDED