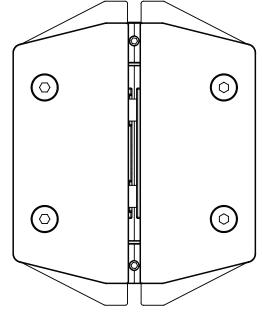

# 125 SERIES POOL HINGE

## GLASS TO GLASS



#### 125 SERIES POOL HINGE

- SELF-CLOSING SAFETY HINGE FOR GLASS POOL FENCING
- TO BE USED WITH CHILD PROOF SAFETY LATCH
- COMPLIES WITH AUSTRALIAN STANDARDS FOR POOL GATE HARDWARE
- NATA ACCREDITED AND INDEPENDENTLY TESTED TO 25 000 CYCLES (NATA = NATIONAL ASSOCIATION OF TESTING AUTHORITIES AUSTRALIA)

### FINISHES AND FUNCTIONS

- 2205 GRADE STAINLESS STEEL
- 3 SURFACE FINISHES
- SIMPLE *QUIK-ADJUST* RATCHET SYSTEM
- SINGLE ACTION
- SOFT CLOSE
- NON-HOLD OPEN
- ANTI-FOOT-HOLD GASKET AND SAFETY CAP INCLUDED















**REAR VIEW** 



#### TO ORDER SPECIFY

- 125GP POLISHED FINISH
- 125GS SATIN FINISH
- 125GB BLACK FINISH



**INSTALLED SAFETY CAP** 





POLARIS
SOFT CLOSE HINGE
GLASS GATE SPECIALISTS