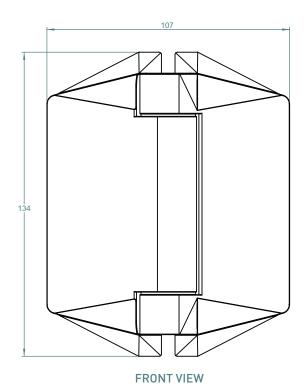

### FINISHES AND FUNCTIONS

- 2205 GRADE STAINLESS STEEL
- 3 SURFACE FINISHES
- SIMPLE *QUIK-ADJUST* RATCHET SYSTEM
- SINGLE ACTION
- SOFT CLOSE
- NON-HOLD OPEN
- ANTI-FOOT-HOLD GASKET AND SAFETY CAP INCLUDED