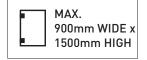

### FINISHES AND FUNCTIONS

- 2205 GRADE STAINLESS STEEL
- 3 SURFACE FINISHES
- SIMPLE *QUIK-ADJUST* RATCHET SYSTEM
- SINGLE ACTION
- SOFT CLOSE
- NON-HOLD OPEN
- ANTI-FOOT-HOLD GASKET AND SAFETY CAP INCLUDED