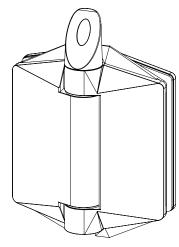

#### 125 SERIES POOL HINGE

- SELF-CLOSING SAFETY HINGE FOR GLASS POOL FENCING
- TO BE USED WITH CHILD PROOF SAFETY LATCH
- COMPLIES WITH AUSTRALIAN STANDARDS FOR POOL GATE HARDWARE
- NATA ACCREDITED AND INDEPENDENTLY TESTED TO 25 000 CYCLES (NATA = NATIONAL ASSOCIATION OF TESTING AUTHORITIES AUSTRALIA)

### FINISHES AND FUNCTIONS

- 2205 GRADE STAINLESS STEEL
- 3 SURFACE FINISHES
- SIMPLE *QUIK-ADJUST* RATCHET SYSTEM
- SINGLE ACTION
- SOFT CLOSE
- NON-HOLD OPEN
- ANTI-FOOT-HOLD GASKET AND SAFETY CAP INCLUDED