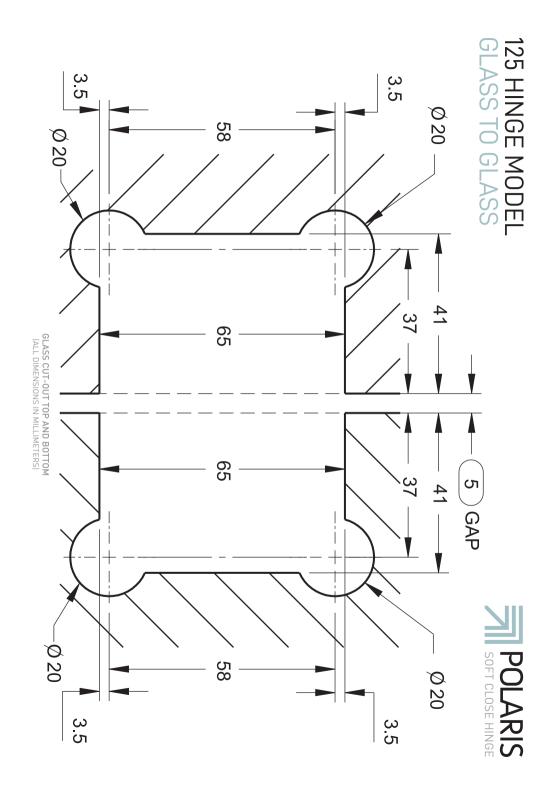

## GLASS TO GLASS

### FINISHES AND FUNCTIONS

- 2205 GRADE STAINLESS STEEL
- 3 SURFACE FINISHES
- SIMPLE *QUIK-ADJUST* RATCHET SYSTEM
- SINGLE ACTION
- SOFT CLOSE
- NON-HOLD OPEN
- ANTI-FOOT-HOLD GASKET AND SAFETY CAP INCLUDED