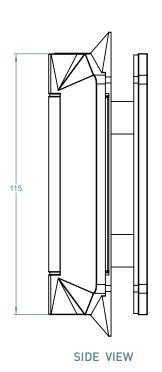

### FINISHES AND FUNCTIONS

- 2205 GRADE STAINLESS STEEL
- 3 SURFACE FINISHES
- SIMPLE *QUIK-ADJUST* RATCHET SYSTEM
- SINGLE ACTION
- SOFT CLOSE
- NON-HOLD OPEN
- ANTI-FOOT-HOLD GASKET AND SAFETY CAP INCLUDED